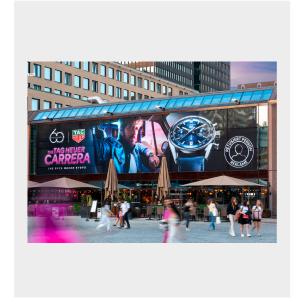

## Oslo S / Øvre torg

# Billboard

# - next to the main entrance





#### **Format**

23100 x 5042 mm

#### Visible area

Same as format.

#### **Material**

Blackback 260g opaque textile - printed on water-based ink. Banner is attached at the top and bottom.

# **Settings**

Document is preferably made in 1:10 or 1:2 (adjust DPI accordingly)

Effective DPI: 100 or higher

CMYK color code

5 mm bleed

Fonts must be vectorized (saved as text contours)

#### Delivery

Send files to: motiv@jcdecaux.com

## **Delivery notes**

Due to the perforated polyester material, this banner is best suited with strong colors. We do not recommend the use of bright colors/low opacity gradients. If you must use bright colors, we kindly ask you to send proof of color in timely manner before the campaign commences.

The high-resolution PDF must be named

RAIL STATION ADVERTIS