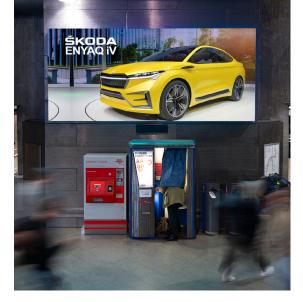

Nationaltheatret

# - large digital format

Technical drawing

**Format** 1728 x 768 px

Measurements 450 x 200 cm (9 m<sup>2</sup>)

Visible area Same as format