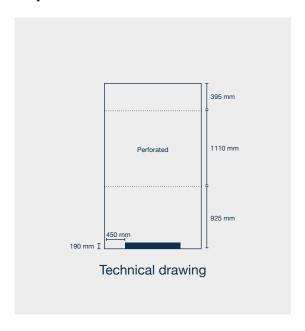

#### **Format**

1450 x 2430 mm

#### Visible area

See illustration.

## **Material**

Foil, with perforation on window.