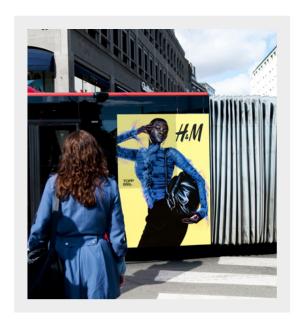

#### Bus

# **Portraitside**

# - portrait format on bus





#### **Format**

1450 x 2430 mm

#### Visible area

See illustration.

## **Material**

Foil, with perforation on window.

# **Settings**

Document is made in 1:1 Effective DPI: 150 or higher Color profile: Coated Fogra 39

3 mm bleed

Fonts must be vectorized (saved as text contours)

Images must be embedded in the file.

## **Delivery**

Send files to: motiv@jcdecaux.com

# **Delivery notes**

The high-resolution PDF must be named ADVERTISER\_YEAR\_WEEK\_PRODUCT\_FORMAT

E.g: Elkjøp\_Coffee\_2024\_w36\_Portraitside\_1450x2430

Download ID files